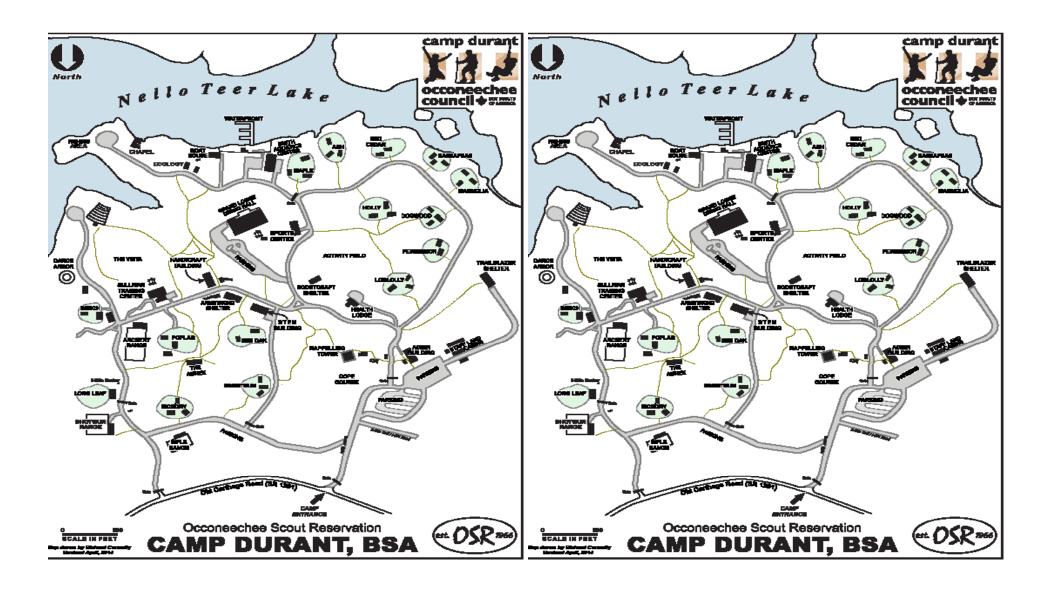

## June 4th, 2022 • Camp Durant Occoneechee Lodge #104

American Indian Affairs(Drumming, Singing, Dancing) HandiCraft

**Armstrong Shelter** 

Campfire Arena

| SATURDAY                                                  |                                          |                  | SATURDAY                                                |                                          |                   |
|-----------------------------------------------------------|------------------------------------------|------------------|---------------------------------------------------------|------------------------------------------|-------------------|
| 9:00                                                      | Check In Opens                           | Stem Building    | 9:00                                                    | Check In Opens                           | Stem Building     |
| 9:00                                                      | Program Areas Open                       |                  | 9:00                                                    | Program Areas Open                       |                   |
| 10:00                                                     | STEM Egg Drop and Helicoptor Kit Buildin | ng Scoutcraft    | 10:00                                                   | STEM Egg Drop and Helicoptor Kit Build   | ding Scoutcraft   |
| 12:00 - 1:00                                              | Floating Lunch                           | Stem Building    | 12:00 - 1:00                                            | Floating Lunch                           | Stem Building     |
| 12:45                                                     | Disc Golf Tournament                     | Nitishi Shelter  | 12:45                                                   | Disc Golf Tournament                     | Nitishi Sheter    |
|                                                           | Sponsored by the Camp Durant Ice Company |                  |                                                         | Sponsored by the Camp Durant Ice Company |                   |
| 3:00                                                      | Program Areas close                      |                  | 3:00                                                    | Program Areas close                      |                   |
| 3:00-5:00                                                 | Chapter Olympics                         | Activity Field   | 3:00-5:00                                               | Chapter Olympics                         | Activity Field    |
| 5:00                                                      | Event Ends                               |                  | 5:00                                                    | Event Ends                               |                   |
| Program Areas                                             |                                          | Program Areas    |                                                         |                                          |                   |
| Rifle Shooting - No Cubs                                  |                                          | Rifle Range      | Rifle Shooting - No Cubs                                |                                          | Rifle Range       |
| BB - Shotgun Range - All Ages                             |                                          |                  | BB - Shotgun Range - All Ages                           |                                          |                   |
| Field Activities (Football, Baseball, Kickball, Gaga Ball |                                          | ) Activity Field | Field Activities(Football, Baseball, Kickball, Gaga Bal |                                          | ll)Activity Field |
| Archery                                                   | (Cubs)                                   | Archery Range    | Archery                                                 | (Cubs)                                   | Archery Range     |
| Patch Trac                                                | ding Arı                                 | nstrong Shelter  | Patch Tra                                               | ding A1                                  | mstrong Shelter   |