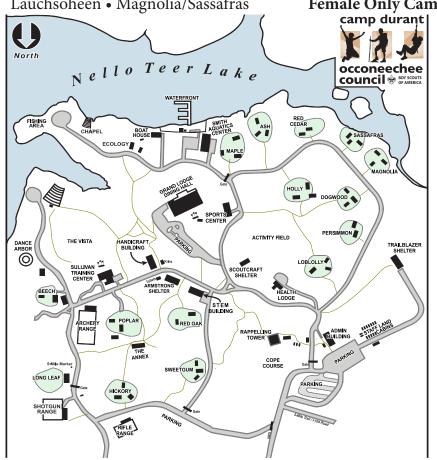

**Chapter Campsite Assignments** 

Ilau Machque • Ash Netami • Red Oak/Poplar

Saponi • Loblolly/Persimmon

Lauchsoheen • Magnolia/Sassafras

Netopalis • Red Cedar/Holly Eluwak • Hickory Temakwe • Dogwood Kiowa • Maple Neusiok • Sweetgum Mimahuk • Beech

Female Only Campsite • Long Leaf (Optional)

camp durant

Duty Roster

Saturday Breakfast Servers
Temakwe & Neusiok
Saturday Breakfast Cleanup
Eluwak & Saponi
Saturday Lunch Servers
Netami
Saturday Lunch Cleanup
Kiowa